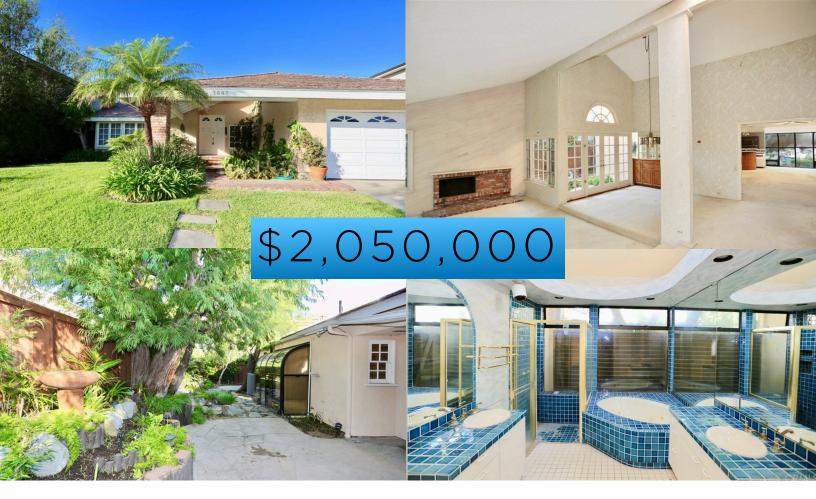

## 1947 Port Locksleigh Place, Newport Beach

4 Beds

2,589 Sqft

.16 Acres

2 Garages

Located on a highly desirable street in the inner loop of Harbor View homes, this original single story home is ready for a buyer's personal touch. With 4BR/3BA, this light and bright home has soaring ceilings and an abundance of doors and windows to let in the natural light. With an open and flowing floor plan, the formal living room has a large fireplace and is just adjacent to the kitchen and family room. The backyard has mature landscaping and a beautiful fountain, a peaceful oasis. Home is also in close proximity to the beautiful community pool, park and award-winning Andersen Elementary School.